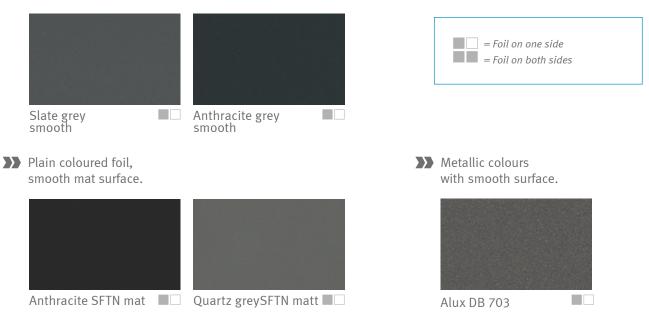

<u>The accent</u> is on elegance.

## TROCAL 88. Colours and surfaces. Delivery class 1 – valid from March 1<sup>st</sup> 2024

## In the future, life will be more colourful.



TROCAL88 is the most progressive window and door system. Also in its design. Whether timber structures, plain or metallic colours for the outside and neutrally white on the inside are concerned, or the same colour inside and outside to create an overall design - with TROCAL 88 your desire for outstanding architecture becomes a reality.

## Wood grain laminate, embossed surface.



## Plain coloured foil, embossed surface.



Plain coloured foil, smooth surface.