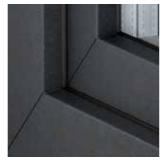

### Alluring. The new metallic trends.

Be a trend-setter. With the new metallic colours of Titanium, Iron, Silver and Bronze. Experience an effect that is setting standards in design. Windows can be so beautiful and timelessly modern. See for yourself – you will be astonished! The four attractive metallic colours shimmer delicately in the light and create unique reflections. In this way, you can emphasise the high quality of your architecture. Turn your home into something really special – with proCoverTec Metallic.

TITANIUM

**IRON** 

**SILVER** 

**BRONZE** 