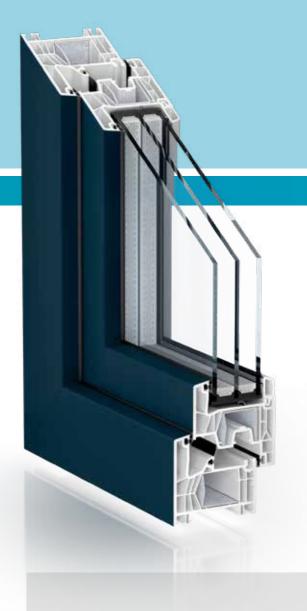

## would expect.

proCoverTec gives your windows truly exceptional properties.

It is mainly the windows that give your building its unmistakeable character. Alongside shape and size, the colour scheme and materials in particular play a crucial role. This is why you should choose the unique proCoverTec coating. Window profiles comprising plastic and a coating form an inseparable unit. The proCoverTec surface is extremely tight and homogeneous.

### Feel good. In any weather.

We put a great deal of time and money into research when developing proCoverTec. The result is an attractive surface technology that is also one of the hardest, most robust and most durable ones on the market.

proCoverTec optimally protects your window from all exposure to wind and weather, whether it is storms, rain, ice or snow. And the beautiful colours are preserved by the outstanding UV protection.

proCoverTec also provides protection against thermal radiation. This means that your windows stay dimensionally stable and easy to use over a prolonged time period. For example, opening and closing without jamming.