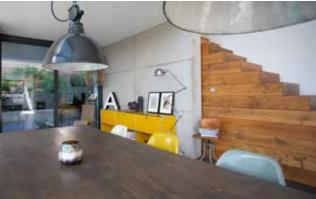

### Alluring. The new metallic trends.

Be a trend-setter. With the new metallic colours of Titanium, Iron, Silver and Bronze. Experience an effect that is setting standards in design. Windows can be so beautiful and timelessly modern. See for yourself – you will be astonished! The four attractive metallic colours shimmer delicately in the light and create unique reflections. In this way, you can emphasise the high quality of your architecture. Turn your home into something really special – with proCoverTec Metallic.

### Colour on all sides. It is only possible with Full Cover.

It is only available from KÖMMERLING: The coating on all sides with proCoverTec. Why should only the outside gleam in the finest window colours? You and your family are now able to experience the joy of colour indoors too. With Full Cover, the entire window is coated in your favourite colour – on the outside and inside. KÖMMERLING uses this state-of-the-art technology to coat the window profiles on all sides at the factory. This allows you to experience an ambience like never before. Instead of going unnoticed, choose to purposefully highlight white windows with Full Cover and incorporate windows into your ambience.