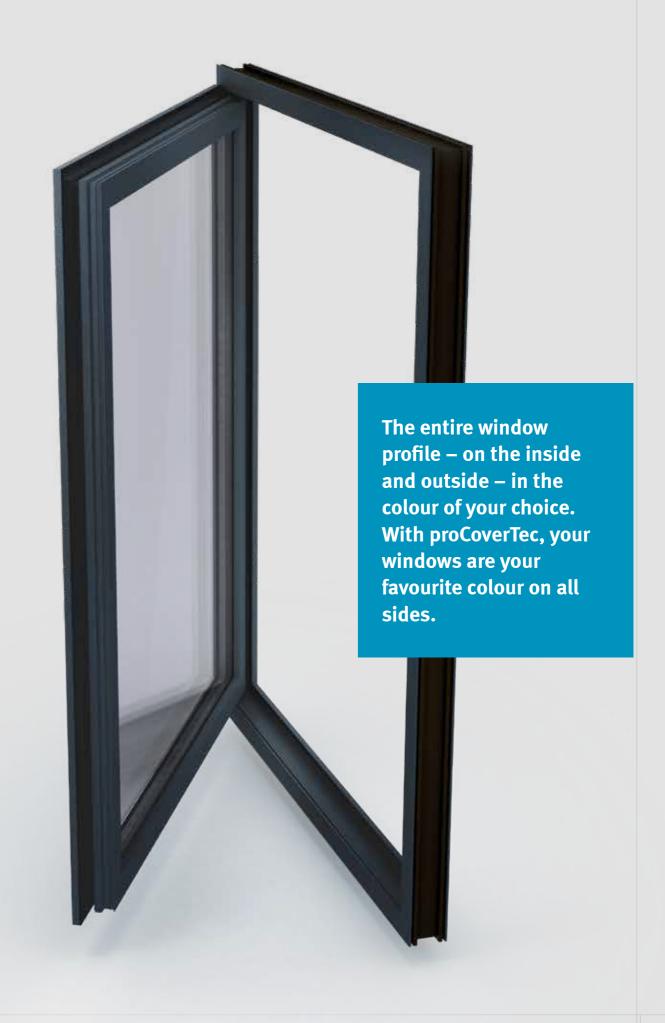

### Colour on all sides. It is only possible with Full Cover.

It is only available from KÖMMERLING: The coating on all sides with proCoverTec. Why should only the outside gleam in the finest window colours? You and your family are now able to experience the joy of colour indoors too. With Full Cover, the entire window is coated in your favourite colour – on the outside and inside. KÖMMERLING uses this state-of-the-art technology to coat the window profiles on all sides at the factory. This allows you to experience an ambience like never before. Instead of going unnoticed, choose to purposefully highlight white windows with Full Cover and incorporate windows into your ambience.