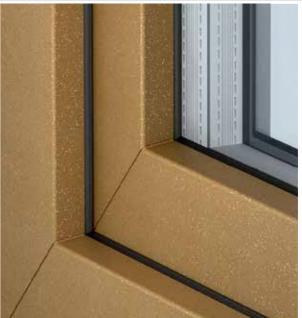

### Alluring. The new metallic trends.

Be a trend-setter. With the new metallic colours of Titanium, Iron, Silver and Bronze. Experience an effect that is setting standards in design. Windows can be so beautiful and timelessly modern. See for yourself – you will be astonished! The four attractive metallic colours shimmer delicately in the light and create unique reflections. In this way, you can emphasise the high quality of your architecture. Turn your home into something really special – with proCoverTec Metallic.

TITANIUM

**IRON** 

**SILVER** 

**BRONZE** 