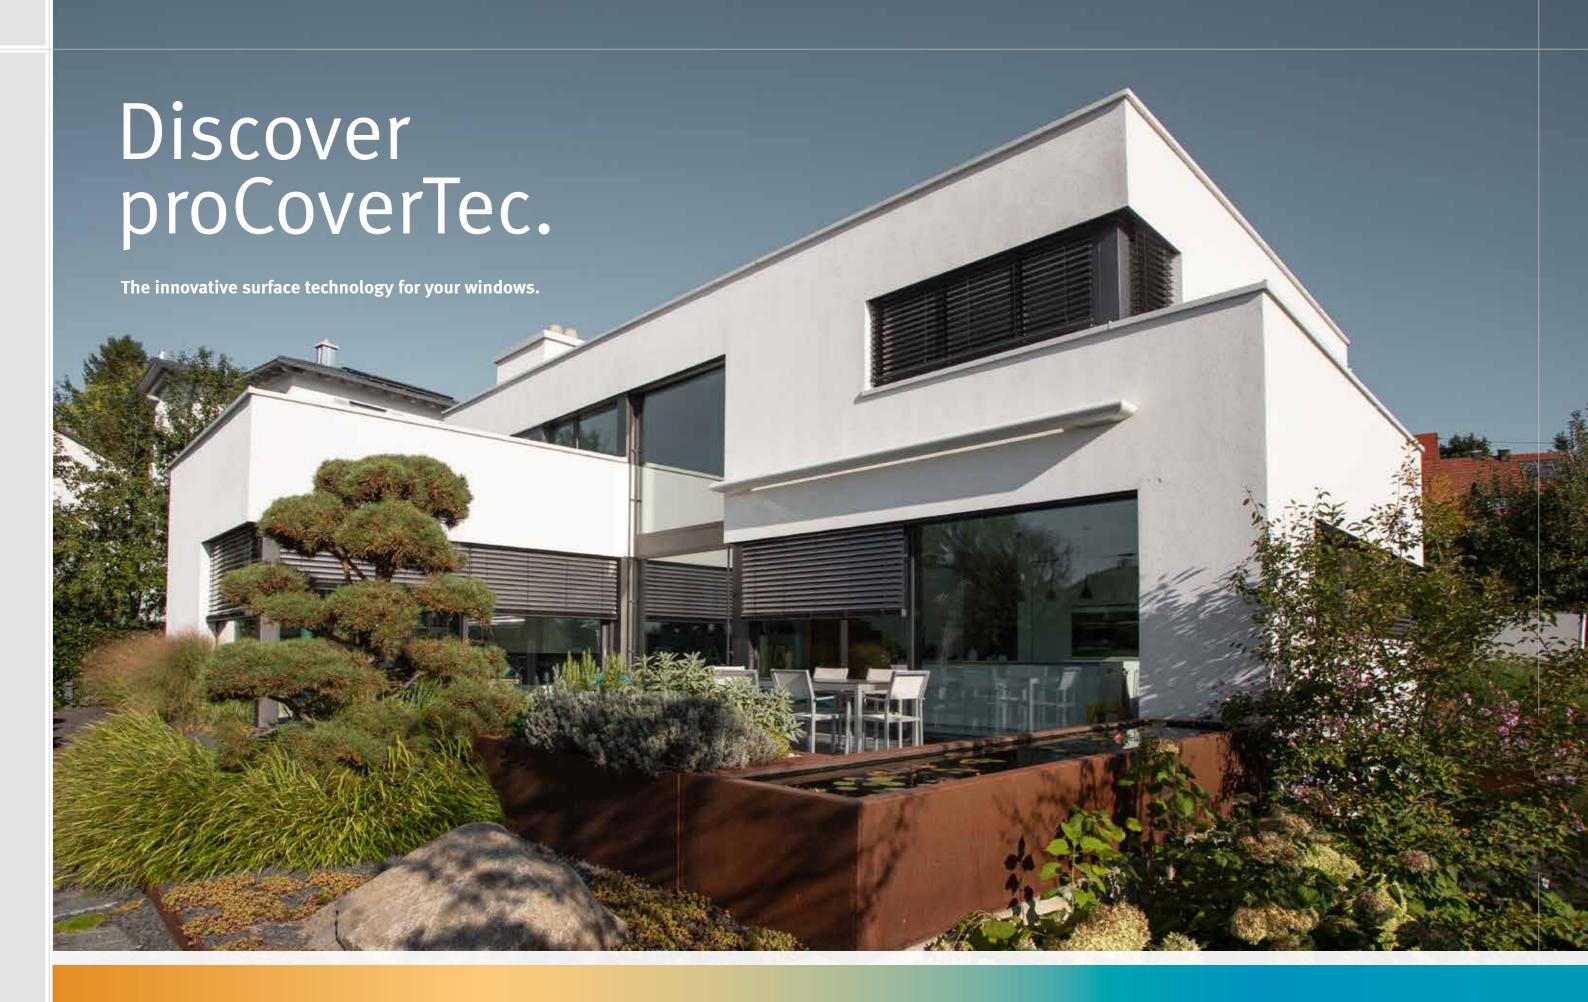

The finest colours. The best protection.

## would expect.

proCoverTec gives your windows truly exceptional properties.

It is mainly the windows that give your building its unmistakeable character. Alongside shape and size, the colour scheme and materials in particular play a crucial role. This is why you should choose the unique proCoverTec coating. Window profiles comprising plastic and a coating form an inseparable unit. The proCoverTec surface is extremely tight and homogeneous.