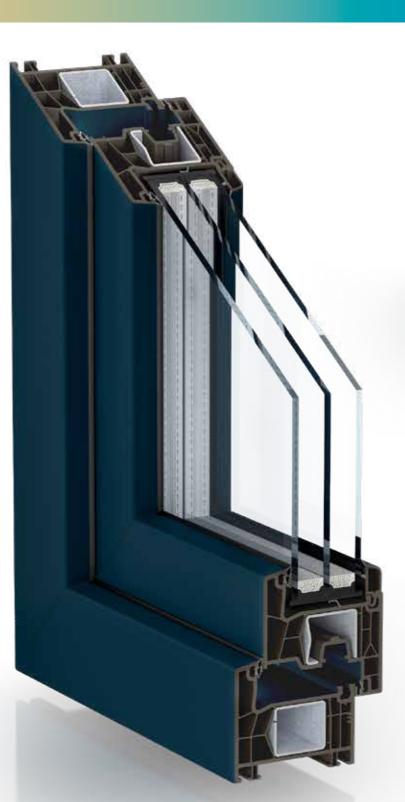

## would expect.

proCoverTec gives your windows truly exceptional properties.

It is mainly the windows that give your building its unmistakeable character. Alongside shape and size, the colour scheme and materials in particular play a crucial role. This is why you should choose the unique proCoverTec coating. Window profiles comprising plastic and a coating form an inseparable unit. The proCoverTec surface is extremely tight and homogeneous.

### Feel good. In any weather.

We put a great deal of time and money into research when developing proCoverTec. The result is an attractive surface technology that is also one of the hardest, most robust and most durable ones on the market.

proCoverTec optimally protects your window from all exposure to wind and weather, whether it is storms, rain, ice or snow. And the beautiful colours are preserved by the outstanding UV protection.

proCoverTec also provides protection against thermal radiation. This means that your windows stay dimensionally stable and easy to use over a prolonged time period. For example, opening and closing without jamming.