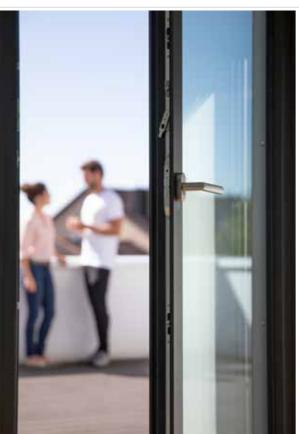

No matter what the weather brings, proCover keeps your windows looking good and easy to operate for many years to come.

### Feel good. In any weather.

We put a great deal of time and money into research when developing proCoverTec. The result is an attractive surface technology that is also one of the hardest, most robust and most durable ones on the market.

proCoverTec optimally protects your window from all exposure to wind and weather, whether it is storms, rain, ice or snow. And the beautiful colours are preserved by the outstanding UV protection.

proCoverTec also provides protection against thermal radiation. This means that your windows stay dimensionally stable and easy to use over a prolonged time period. For example, opening and closing without jamming.