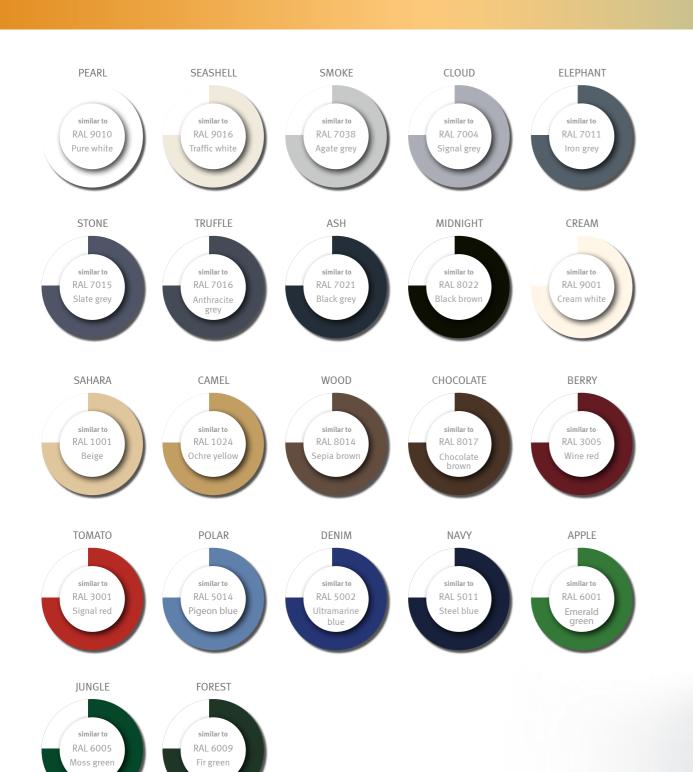

## Impress. With the finest colours.

Give your home's architecture an exclusive look and individuality. The colour effect is exceptional thanks to the original proCoverTec surface technology.

Elegant and satin with an unparalleled appearance.

Choose your favourite colour.

### Colour on all sides. It is only possible with Full Cover.

It is only available from KÖMMERLING: The coating on all sides with proCoverTec. Why should only the outside gleam in the finest window colours? You and your family are now able to experience the joy of colour indoors too. With Full Cover, the entire window is coated in your favourite colour – on the outside and inside. KÖMMERLING uses this state-of-the-art technology to coat the window profiles on all sides at the factory. This allows you to experience an ambience like never before. Instead of going unnoticed, choose to purposefully highlight white windows with Full Cover and incorporate windows into your ambience.