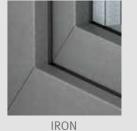

### Alluring. The new metallic trends.

Be a trend-setter. With the new metallic colours of Titanium, Iron, Silver and Bronze. Experience an effect that is setting standards in design. Windows can be so beautiful and timelessly modern. See for yourself – you will be astonished! The four attractive metallic colours shimmer delicately in the light and create unique reflections. In this way, you can emphasise the high quality of your architecture. Turn your home into something really special – with proCoverTec Metallic.

TITANIUM

**IRON** 

**SILVER** 

**BRONZE** 