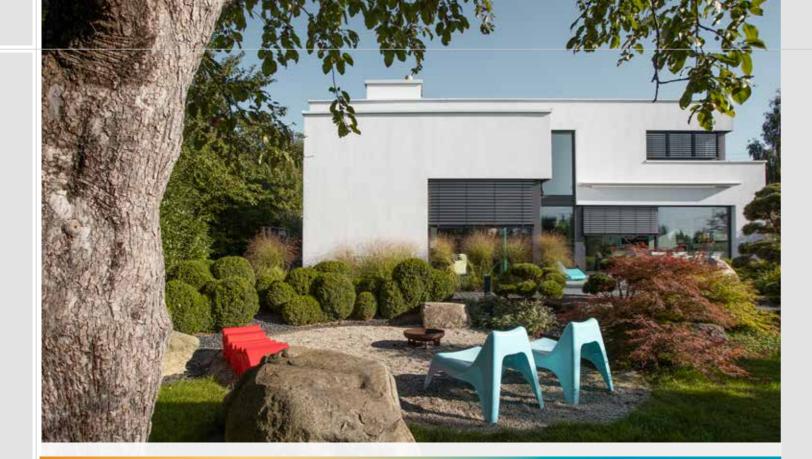

### Feel good. In any weather.

We put a great deal of time and money into research when developing proCoverTec. The result is an attractive surface technology that is also one of the hardest, most robust and most durable ones on the market.

proCoverTec optimally protects your window from all exposure to wind and weather, whether it is storms, rain, ice or snow. And the beautiful colours are preserved by the outstanding UV protection.

proCoverTec also provides protection against thermal radiation. This means that your windows stay dimensionally stable and easy to use over a prolonged time period. For example, opening and closing without jamming.