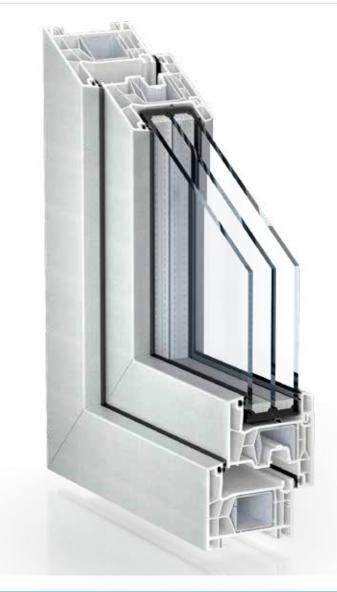

## would expect.

proCoverTec gives your windows truly exceptional properties.

It is mainly the windows that give your building its unmistakeable character. Alongside shape and size, the colour scheme and materials in particular play a crucial role. This is why you should choose the unique proCoverTec coating. Window profiles comprising plastic and a coating form an inseparable unit. The proCoverTec surface is extremely tight and homogeneous.