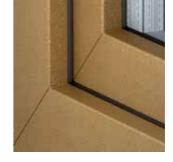

### Colour on all sides. It is only possible with Full Cover.

It is only available from KÖMMERLING: The coating on all sides with proCoverTec. Why should only the outside gleam in the finest window colours? You and your family are now able to experience the joy of colour indoors too. With Full Cover, the entire window is coated in your favourite colour – on the outside and inside. KÖMMERLING uses this state-of-the-art technology to coat the window profiles on all sides at the factory. This allows you to experience an ambience like never before. Instead of going unnoticed, choose to purposefully highlight white windows with Full Cover and incorporate windows into your ambience.