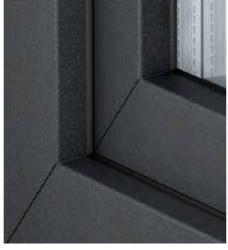

### Alluring. The new metallic trends.

Be a trend-setter. With the new metallic colours of Titanium, Iron, Silver and Bronze. Experience an effect that is setting standards in design. Windows can be so beautiful and timelessly modern. See for yourself – you will be astonished! The four attractive metallic colours shimmer delicately in the light and create unique reflections. In this way, you can emphasise the high quality of your architecture. Turn your home into something really special – with proCoverTec Metallic.

TITANIUM

**IRON** 

**SILVER** 

**BRONZE** 