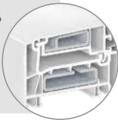

lide 76.

The TROCAL PremiSlide 76 sliding system offers a whole new range of options for integrating windows and doors with outstanding engineering properties in the facade.

TROCAL PremiSlide 76 can be manufactured both with a PVC-U frame and in a combined frame variant. This sliding system with 76 mm construction depth is ideally suited for living spaces as well as for public buildings such as schools and office buildings. Exhibiting a standard  $U_f$  value as high as 1.4 W/(m²K), TROCAL PremiSlide 76 achieves the best energy saving values in its product class. The special hardware "ECO SLIDE" from the cooperation partner Siegenia perfects the functionality.



# Thermal insulation.

Design based on TROCAL 76 double seal system.  $U_f$  value up to 1.4 W/(m<sup>2</sup>K) as standard.



#### Weather tightness.

High-quality circumferential EPDM seal.



### Glazing.

Triple glazing up to 50 mm thick.



#### Design.

Slender profile sight line in both the fixed and sliding sections.



## Technology.

Solid technology thanks to ECO SLIDE hardware system.



#### Ventilation.

Effective gap ventilation thanks to ECO SLIDE carriages.



#### profine GmbH

TROCAL Profilsysteme
53839 Troisdorf
Germany
Phone +49 2241 9953-0
Fax +49 2241 9953-3561
www.trocal-profile.com
info@trocal-profile.de





# TROCAL PremiSlide 76 Sliding system.

to modifications without prior notice. 434 PR7347-





# Colour designs.

The sliding system leaves nothing to be desired. Whether classical white PVC, laminated, plain or metallic colours, woodgrains, or the aluminium cover variant AluClip a