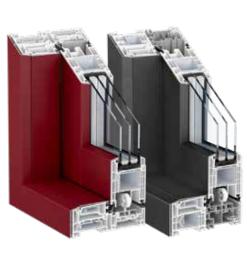

# Colour designs.

The sliding system leaves nothing to be desired. Whether classical white PVC, laminated, plain or metallic colours, woodgrains, or the aluminium cover variant AluClip are concerned – everything exactly according to your wiches.