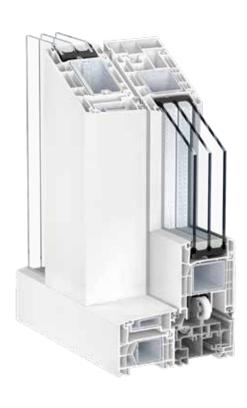

# >>> PremiSlide 76.

The TROCAL PremiSlide 76 sliding system offers a whole new range of options for integrating windows and doors with outstanding engineering properties in the facade.

TROCAL PremiSlide 76 can be manufactured both with a PVC-U frame and in a combined frame variant. This sliding system with 76 mm construction depth is ideally suited for living spaces as well as for public buildings such as schools and office buildings. Exhibiting a standard  $U_f$  value as high as 1.4 W/(m²K), TROCAL PremiSlide 76 achieves the best energy saving values in its product class. The special hardware "ECO SLIDE" from the cooperation partner Siegenia perfects the functionality.

# Thermal insulation.

Design based on TROCAL 76 double seal system.  $U_f$  value up to 1.4 W/(m<sup>2</sup>K) as standard.

#### Weather tightness.

High-quality circumferential EPDM seal.

### Glazing.

Triple glazing up to 50 mm thick.

#### Design.

Slender profile sight line in both the fixed and sliding sections.