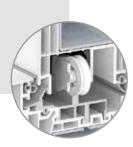

# Thermal insulation.

Design based on TROCAL 76 double seal system.  $U_f$  value up to 1.4 W/(m<sup>2</sup>K) as standard.

#### Weather tightness.

High-quality circumferential EPDM seal.