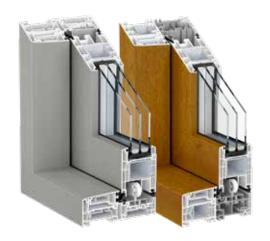

# Colour designs.

The sliding system leaves nothing to be desired. Whether classical white PVC, laminated, plain or metallic colours, woodgrains, or the aluminium cover variant AluClip are concerned – everything exactly according to your wiches.