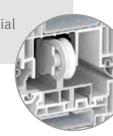

range of options for integrating windows and doors with outstanding engineering properties in the facade.

TROCAL PremiSlide 76 can be manufactured both with a PVC-U frame and in a combined frame variant. This sliding system with 76 mm construction depth is ideally suited for living spaces as well as for public buildings such as schools and office buildings. Exhibiting a standard  $U_f$  value as high as 1.4 W/(m²K), TROCAL PremiSlide 76 achieves the best energy saving values in its product class. The special hardware "ECO SLIDE" from the cooperation partner Siegenia perfects the functionality.



# Thermal insulation.

Design based on TROCAL 76 double seal system.  $U_f$  value up to 1.4 W/(m<sup>2</sup>K) as standard.



#### Weather tightness.

High-quality circumferential EPDM seal.



### Glazing.

Triple glazing up to 50 mm thick.



#### Design.

Slender profile sight line in both the fixed and sliding sections.



## Technology.

Solid technology thanks to ECO SLIDE hardware system.



#### Ventilation.

Effective gap ventilation thanks to ECO SLIDE carriages.



#### profine GmbH

TROCAL Profilsysteme
53839 Troisdorf
Germany
Phone +49 2241 9953-0
Fax +49 2241 9953-3561
www.trocal-profile.com
info@trocal-profile.de





# TROCAL PremiSlide 76 Sliding system.

to modifications without prior notice. 434 PR7347-





# Colour designs.

The sliding system leaves nothing to be desired. Whether classical white PVC, laminated, plain or metallic colours, woodgrains, or the aluminium cover variant AluClip are concerned – everything exactly according to your wiches.