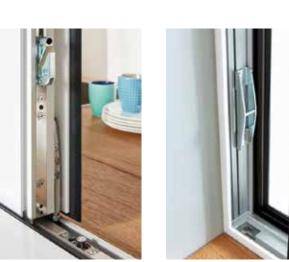

## Technology.

Solid technology thanks to ECO SLIDE hardware system.

#### Ventilation.

Effective gap ventilation thanks to ECO SLIDE carriages.