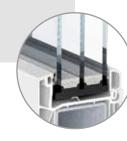

### Glazing.

Triple glazing up to 50 mm thick.

#### Design.

Slender profile sight line in both the fixed and sliding sections.