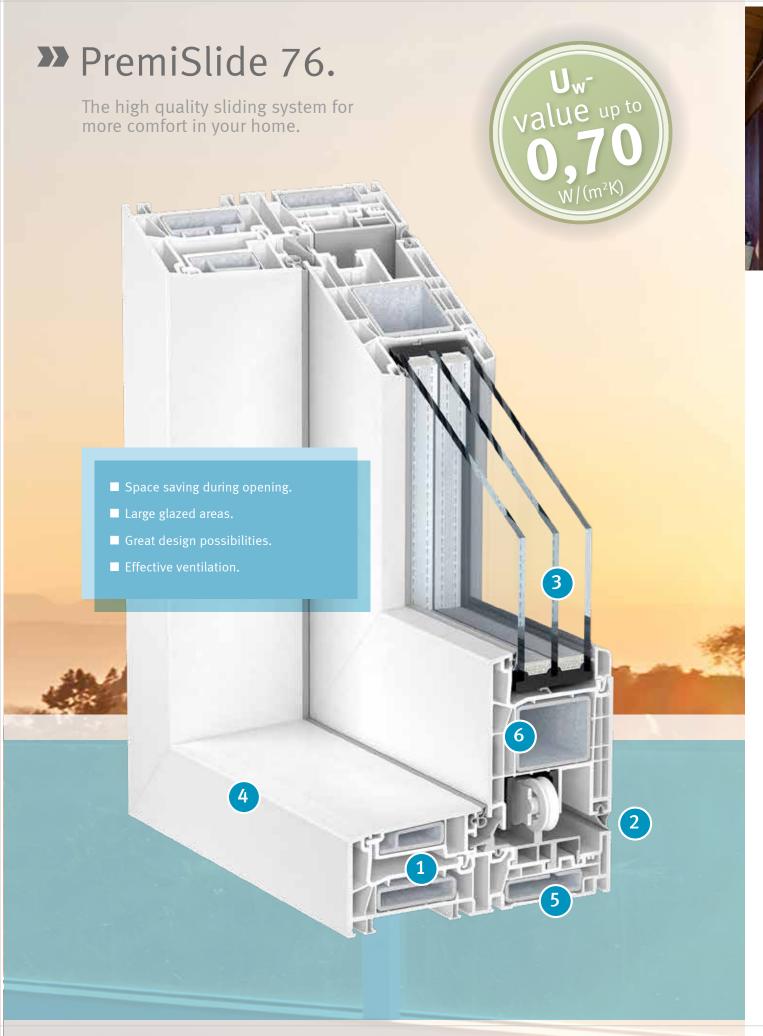

# >>> PremiSlide 76.

The TROCAL PremiSlide 76 sliding system offers a whole new range of options for integrating windows and doors with outstanding engineering properties in the facade.

TROCAL PremiSlide 76 can be manufactured both with a PVC-U frame and in a combined frame variant. This sliding system with 76 mm construction depth is ideally suited for living spaces as well as for public buildings such as schools and office buildings. Exhibiting a standard  $U_f$  value as high as 1.4 W/(m²K), TROCAL PremiSlide 76 achieves the best energy saving values in its product class. The special hardware "ECO SLIDE" from the cooperation partner Siegenia perfects the functionality.

# Thermal insulation.

Design based on TROCAL 76 double seal system.  $U_f$  value up to 1.4 W/(m<sup>2</sup>K) as standard.

#### Weather tightness.

High-quality circumferential EPDM seal.

### Glazing.

Triple glazing up to 50 mm thick.

#### Design.

Slender profile sight line in both the fixed and sliding sections.

## Technology.

Solid technology thanks to ECO SLIDE hardware system.

#### Ventilation.

Effective gap ventilation thanks to ECO SLIDE carriages.