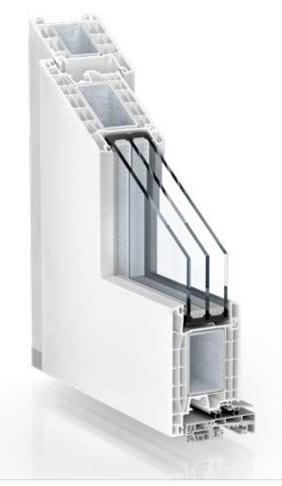

#### TROCAL 76. Window and door systems with 76 mm construction depth.

#### Excellent heat insulation.

The thermally separated threshold ensures excellent tightness and heat insulation.

#### Barrier-free threshold.

At only 20 mm in height, the threshold satisfies the home accessibility requirements of DIN 18025.

TROCAL 76 doors can be equipped to satisfy resistance class RC 2.