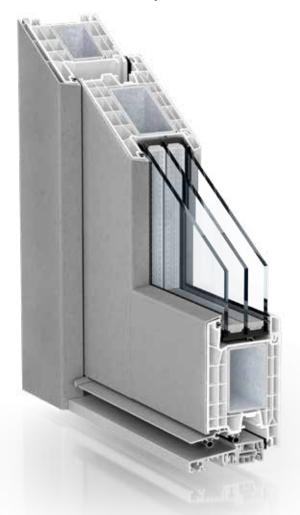

TROCAL 76. Window and door systems with 76 mm construction depth.

Excellent heat insulation.

The thermally separated threshold ensures excellent tightness and heat insulation

Barrier-free threshold.

At only 20 mm in height, the threshold satisfies the home accessibility require ments of DIN 18025.