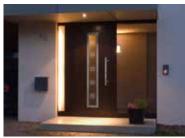

## TROCAL 76 Residential door system AluClip.

With TROCAL 76 you can have windows and doors that ideally reflect your personal preferences. The doors in the AluClip version unite the advantages of the materials of PVC-U and aluminium in one single product. Elegant aluminium on the exterior offers practically unlimited colour scheme options, while the PVC-U profiles on the inside deliver dimensional stability, excellent functional reliability and they are very easy to clean.

Excellent resistance to forced entry.

TROCAL 76 doors can be equipped to satisfy resistance class RC 2

Diversity of design.

The AluClip version provides you with a practically unlimited choice of colour schemes and designs, including elegant eloxal and powder coatings. 4 34 PR6475 - 1019 Subject to modification.