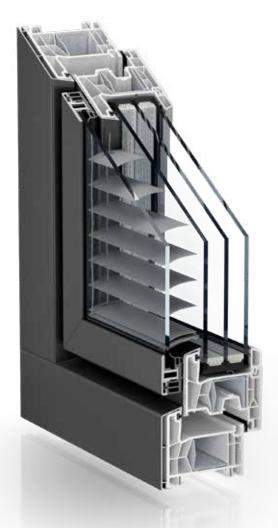

## TROCAL 76 AddOn aluminium compound sash.

With TROCAL 76 you can design a living environment that ideally reflects your personal preferences. The modern TROCAL 76 PVC-U window satisfies all requirements of design, function, construction physics and insulation, and it is also eco-friendly and durable. Discover the advantages of TROCAL 76. The AddOn aluminium compound sash ideally combines the materials of PVC-U and aluminium.

As a result of its additional pane, TROCAL 76 AddOn delivers enhanced thermal and sound insulation values, thereby improving quality of life and sustainably reducing energy costs and CO<sub>2</sub> emissions.

## Easy care and durable.

The aluminium compound sash delivers optimum weather protection, excellent stability and is extremely easy to care for.

4 34 PR6473 - 1019 Subject to modification.